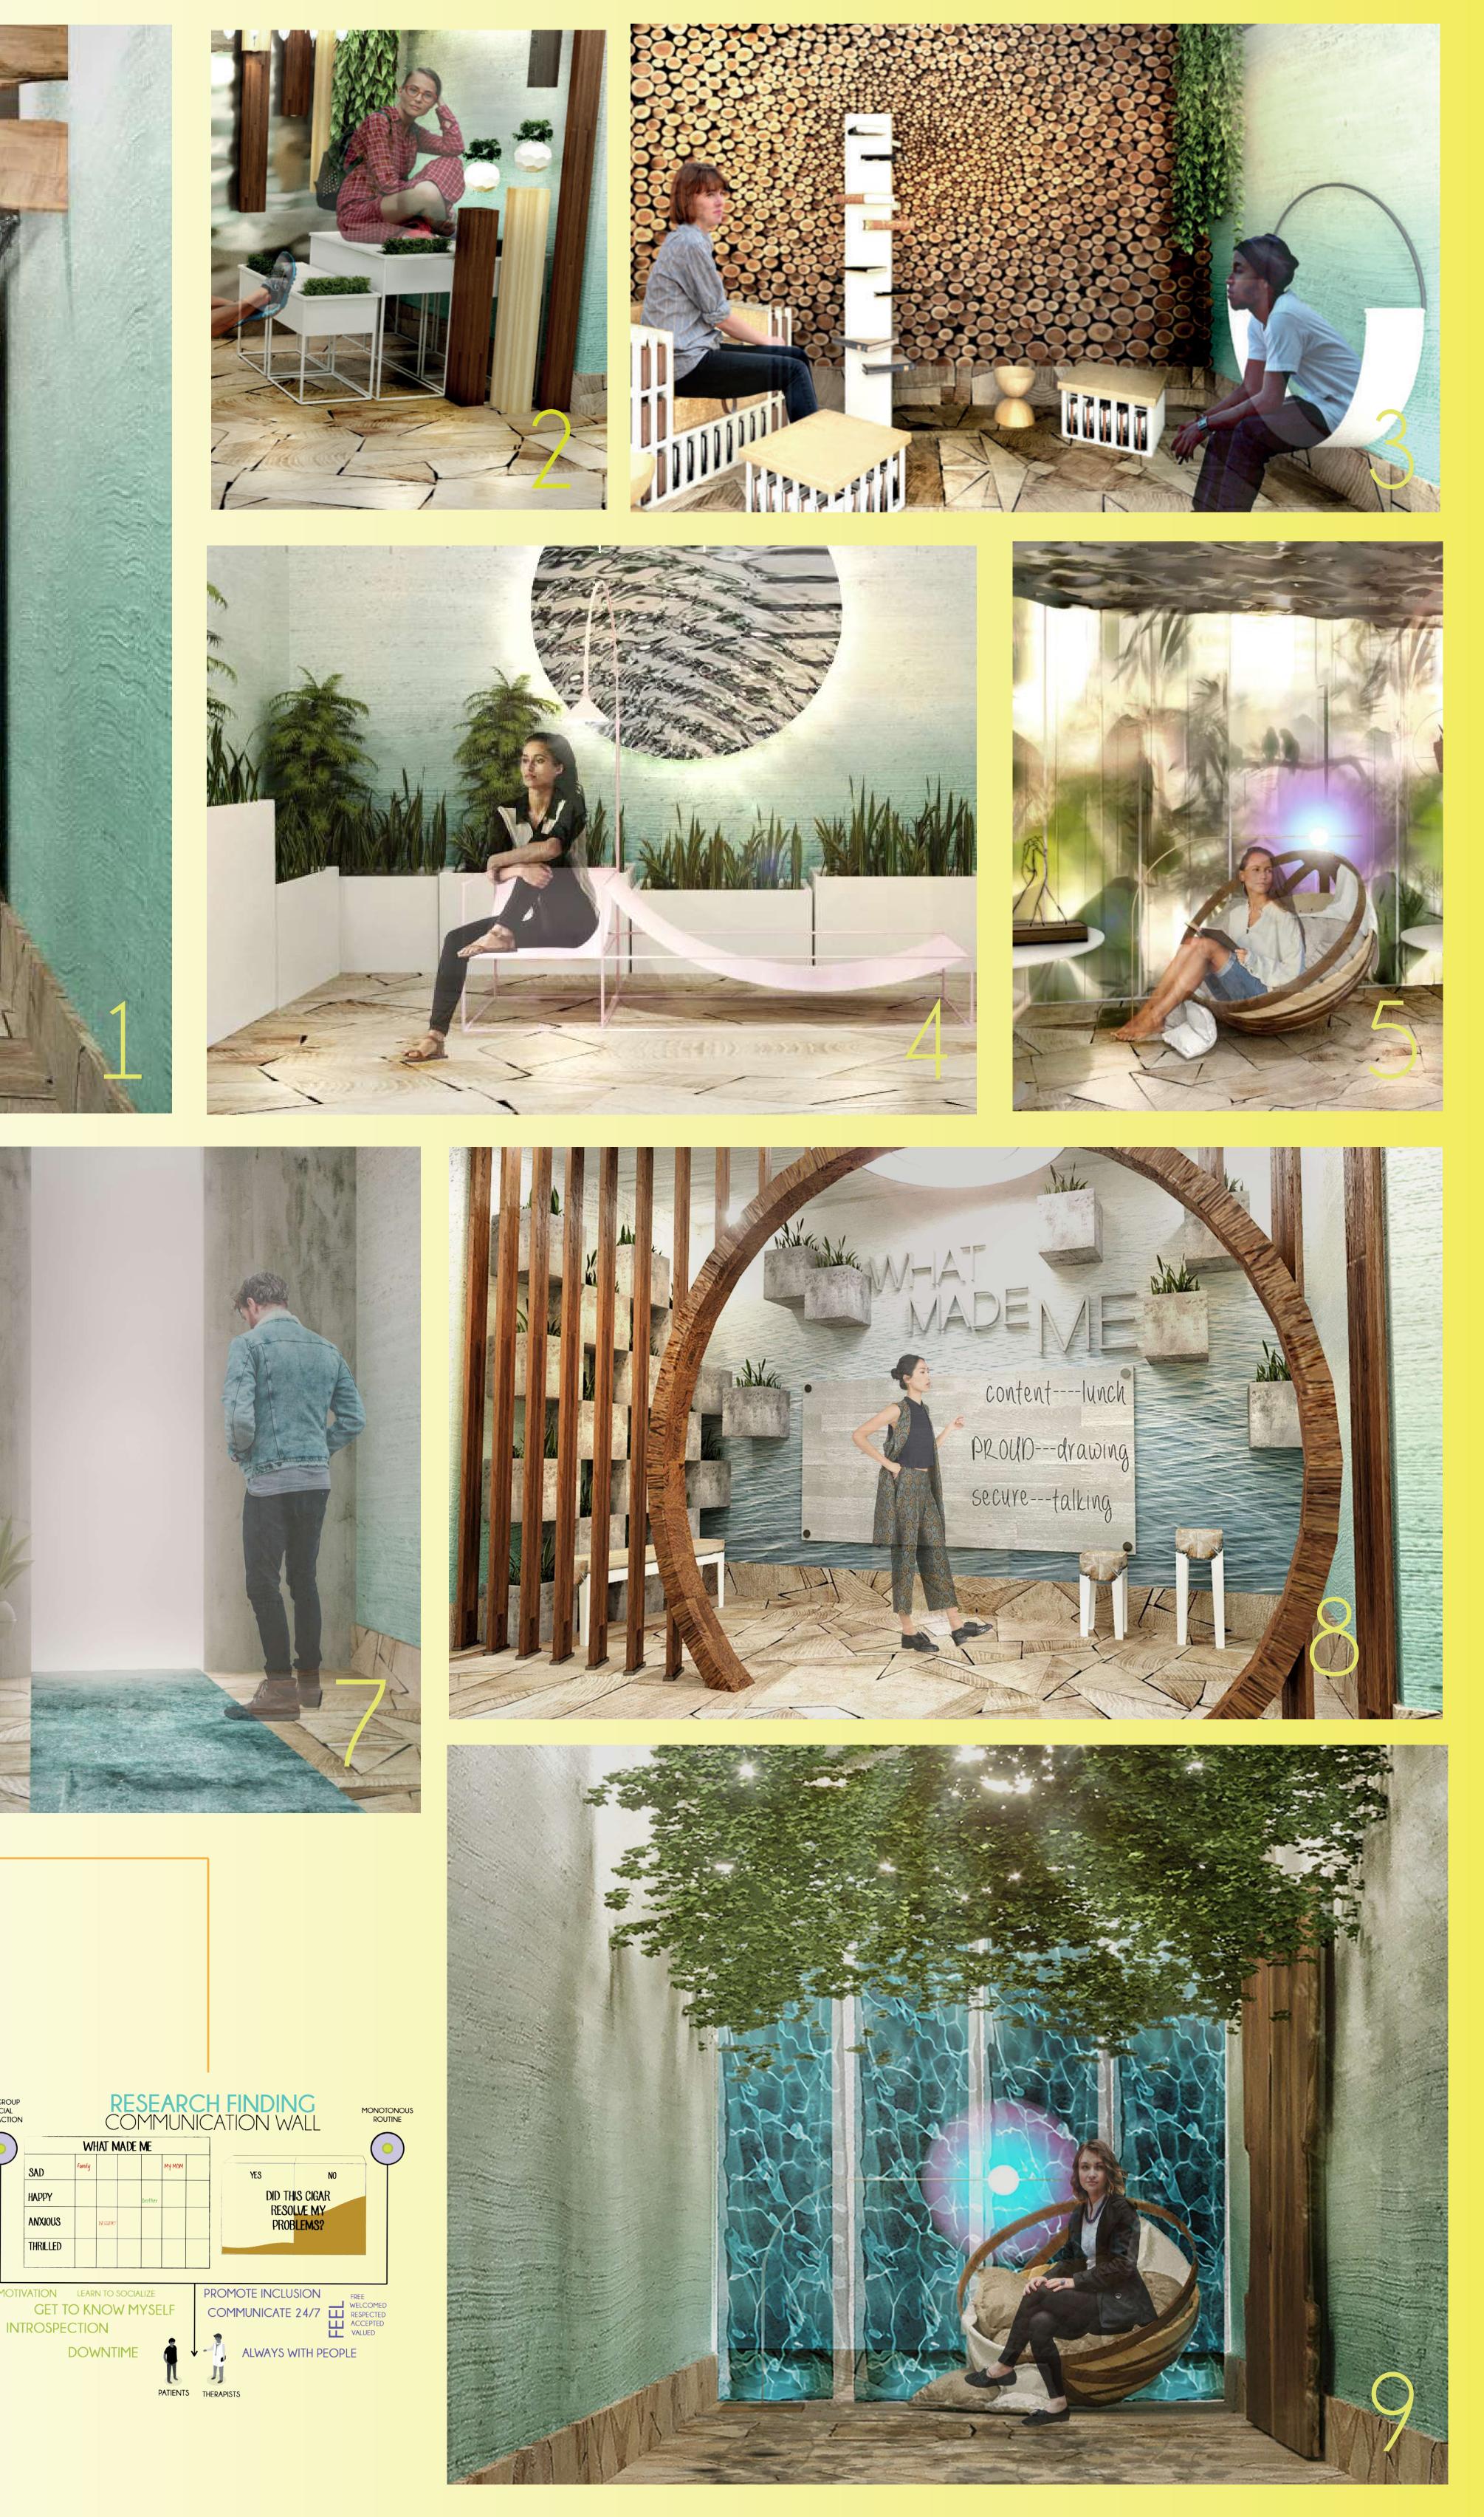

## **DESIGN PRINCIPALS**

HALF CIRCLE TO PROVOKE CURIOSIT

BOOKCASE

ND A FOCAL POIN FURNITURE: PROVIDE A CHOICE ERENT LEVELS OF PRIVAC

CLOSENESS BUT FACILITATES MENTA EGETATION SUPPORTS

POSITIVE EMOTIONA

SUPPORT FINDINGS

## **EVERY DESIGN DECISION HAS A** HEALING PURPOSE. EVERY DETAIL IS BACKED UP WITH EVIDENCE

-CONTACT WITH NATURE

SUBCONSCIOUS REM SELF-LOVE. STROLL AND MIND JOURNEY

FOCAL ENTRANCE

-MENTAL PRIVACY & INTROSPECTION FACILITATED BY GROUP SUPPORT

HOPE. VISUALLY STRONGER NODE TO WRAP UP THE DAY

INTROSPECTION