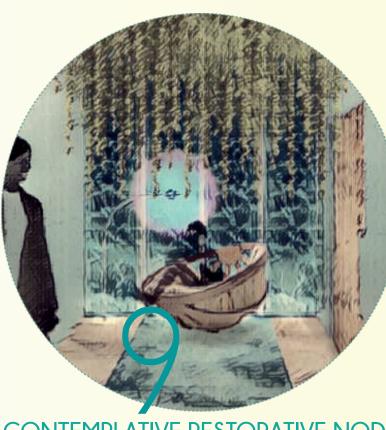

## **EVERY DESIGN DECISION HAS A** HEALING PURPOSE. EVERY DETAIL IS BACKED UP WITH EVIDENCE

-CONTACT WITH NATURE

SUBCONSCIOUS REM SELF-LOVE. STROLL AND MIND JOURNEY

FOCAL ENTRANCE

-MENTAL PRIVACY & INTROSPECTION FACILITATED BY GROUP SUPPORT

HOPE. VISUALLY STRONGER NODE TO WRAP UP THE DAY

INTROSPECTION