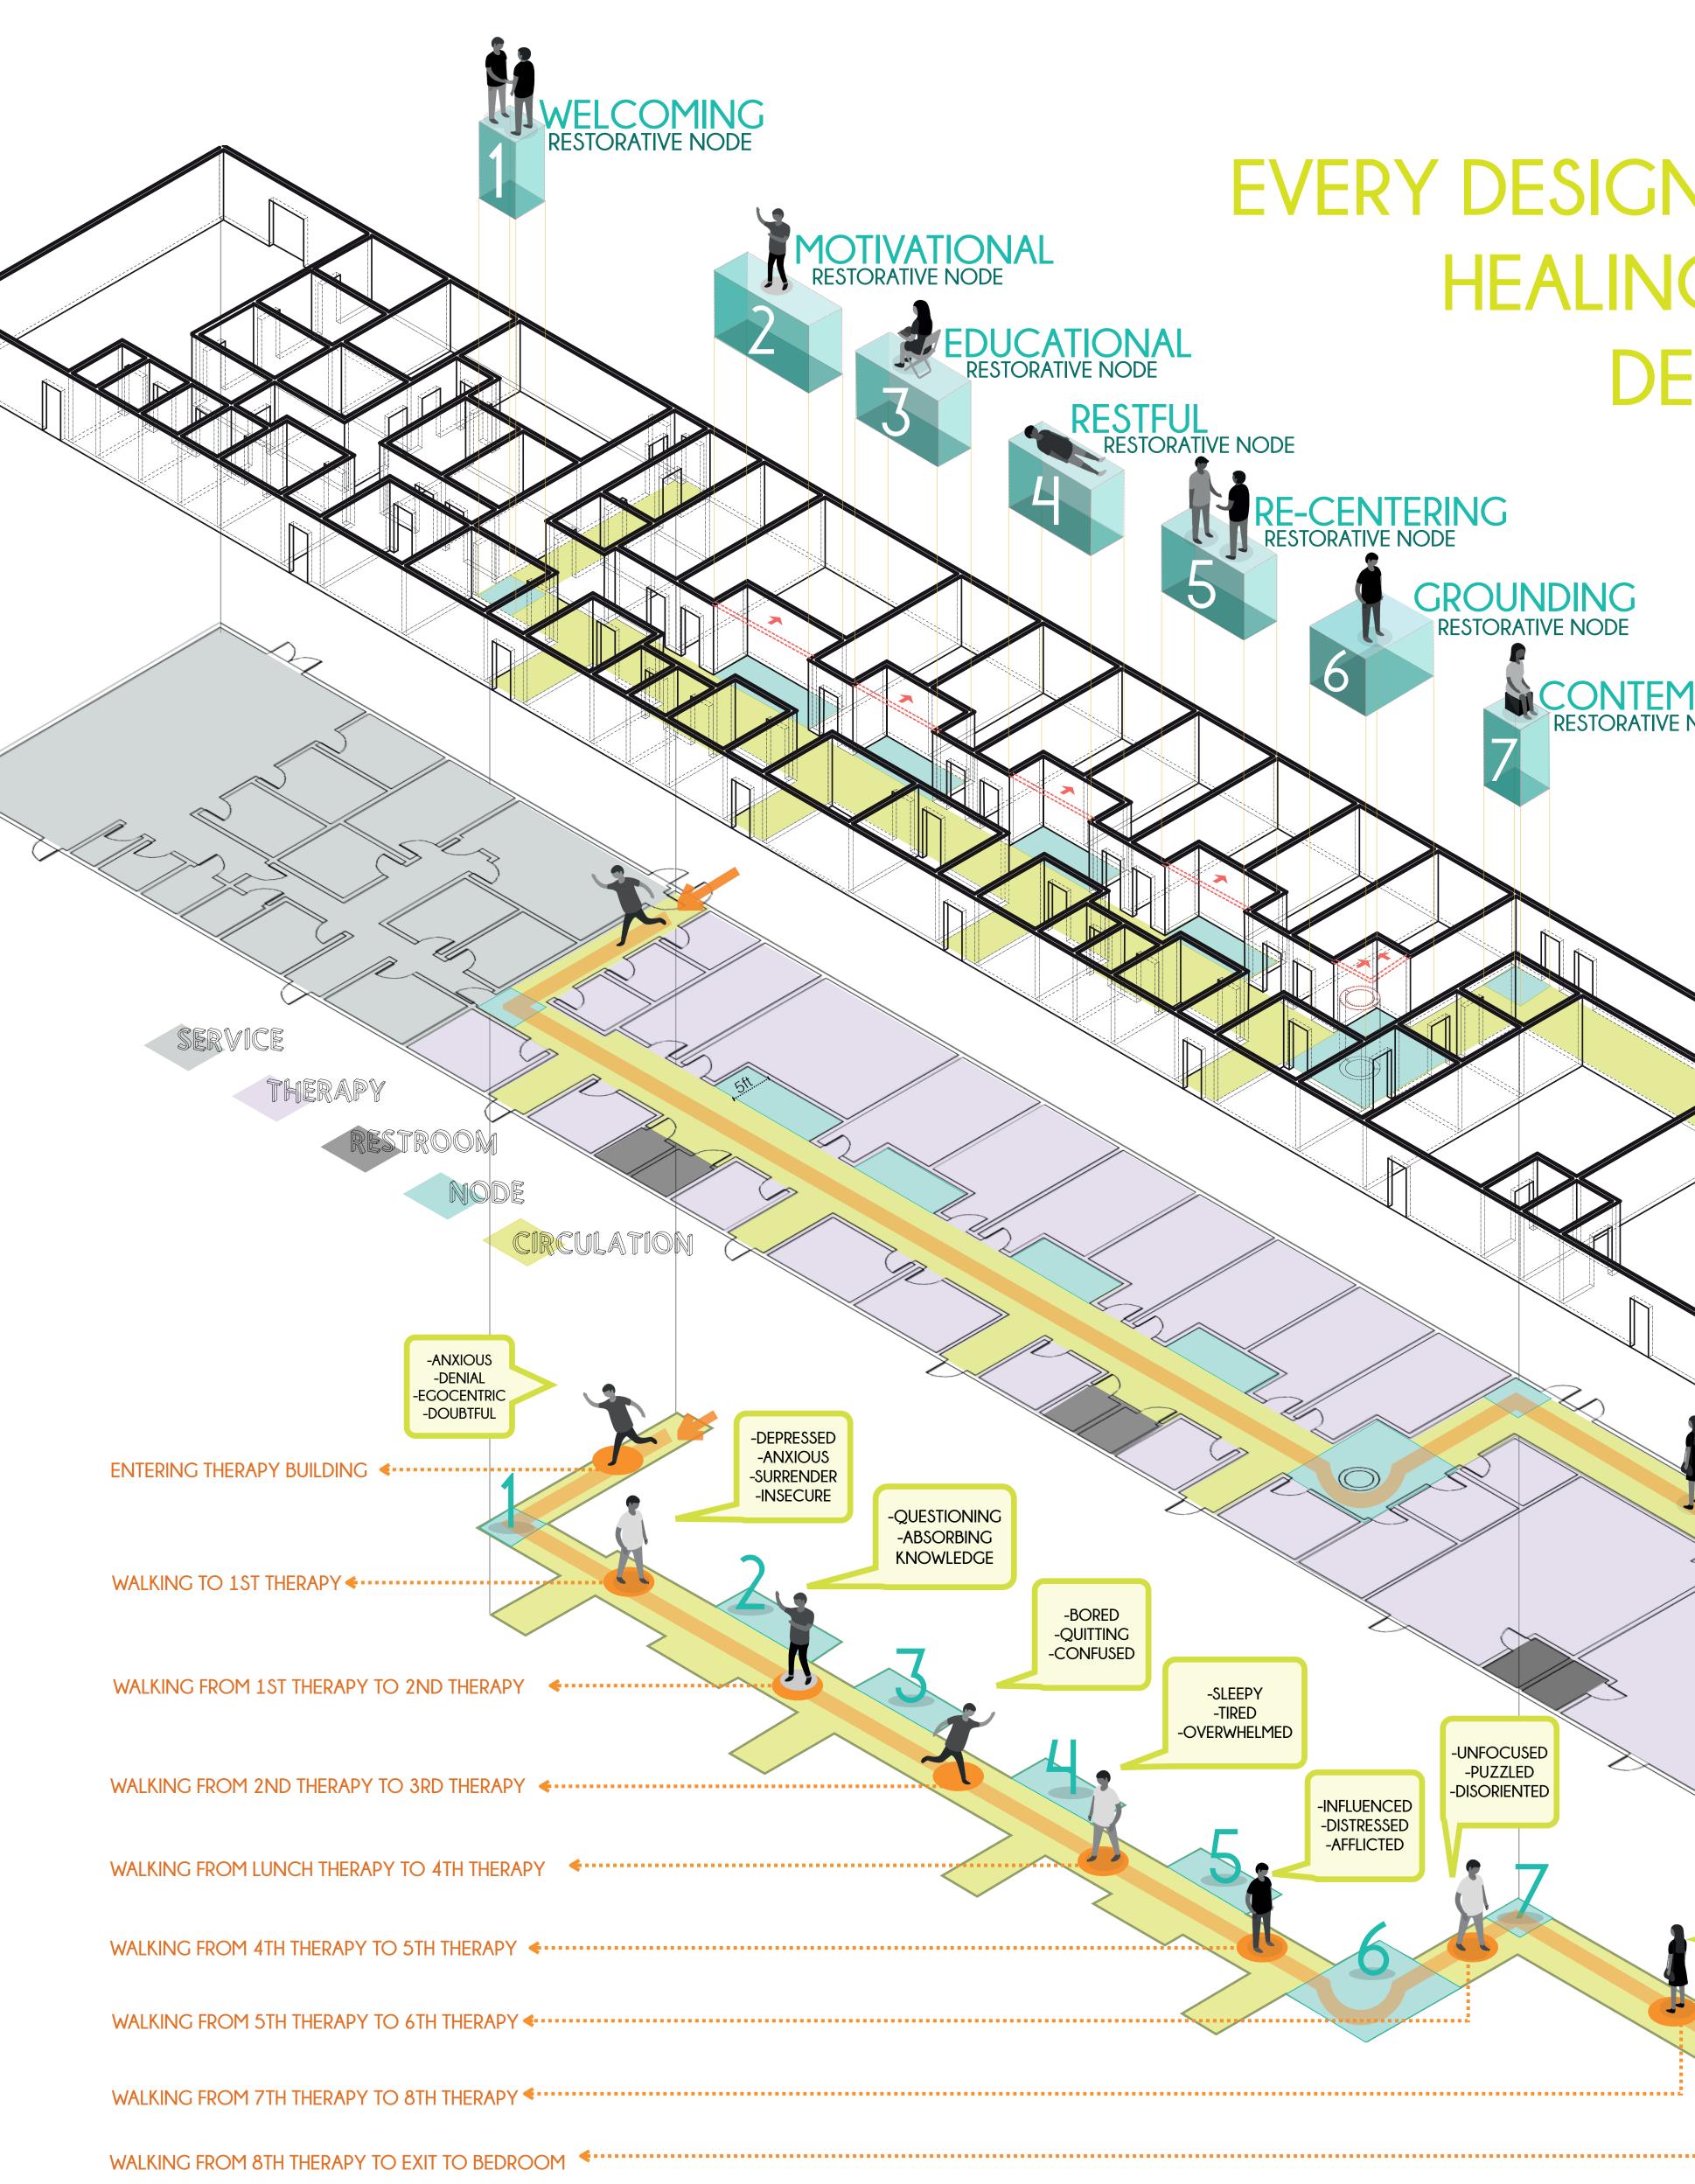

## HOWINTERIOR DESIGN CAN ENHANCE IN-PATIENT TREATMENT OF DRUG AND ALCOHOL **REHABILITATION CENTERS**

THERE IS VERY VAGUE SPECIFICATION ON HOW THE BUILT ENVIRONMENT AFFECTS THE THERAPIES.

## **DESIGN PRINCIPALS**

HALF CIRCLE TO PROVOKE CURIOSIT

BOOKCASE

ND A FOCAL POIN FURNITURE: PROVIDE A CHOICE ERENT LEVELS OF PRIVAC

CLOSENESS BUT FACILITATES MENTA EGETATION SUPPORTS

POSITIVE EMOTIONA

SUPPORT FINDINGS

## **EVERY DESIGN DECISION HAS A** HEALING PURPOSE. EVERY DETAIL IS BACKED UP WITH EVIDENCE

-CONTACT WITH NATURE

SUBCONSCIOUS REM SELF-LOVE. STROLL AND MIND JOURNEY

FOCAL ENTRANCE

-MENTAL PRIVACY & INTROSPECTION FACILITATED BY GROUP SUPPORT

HOPE. VISUALLY STRONGER NODE TO WRAP UP THE DAY

INTROSPECTION