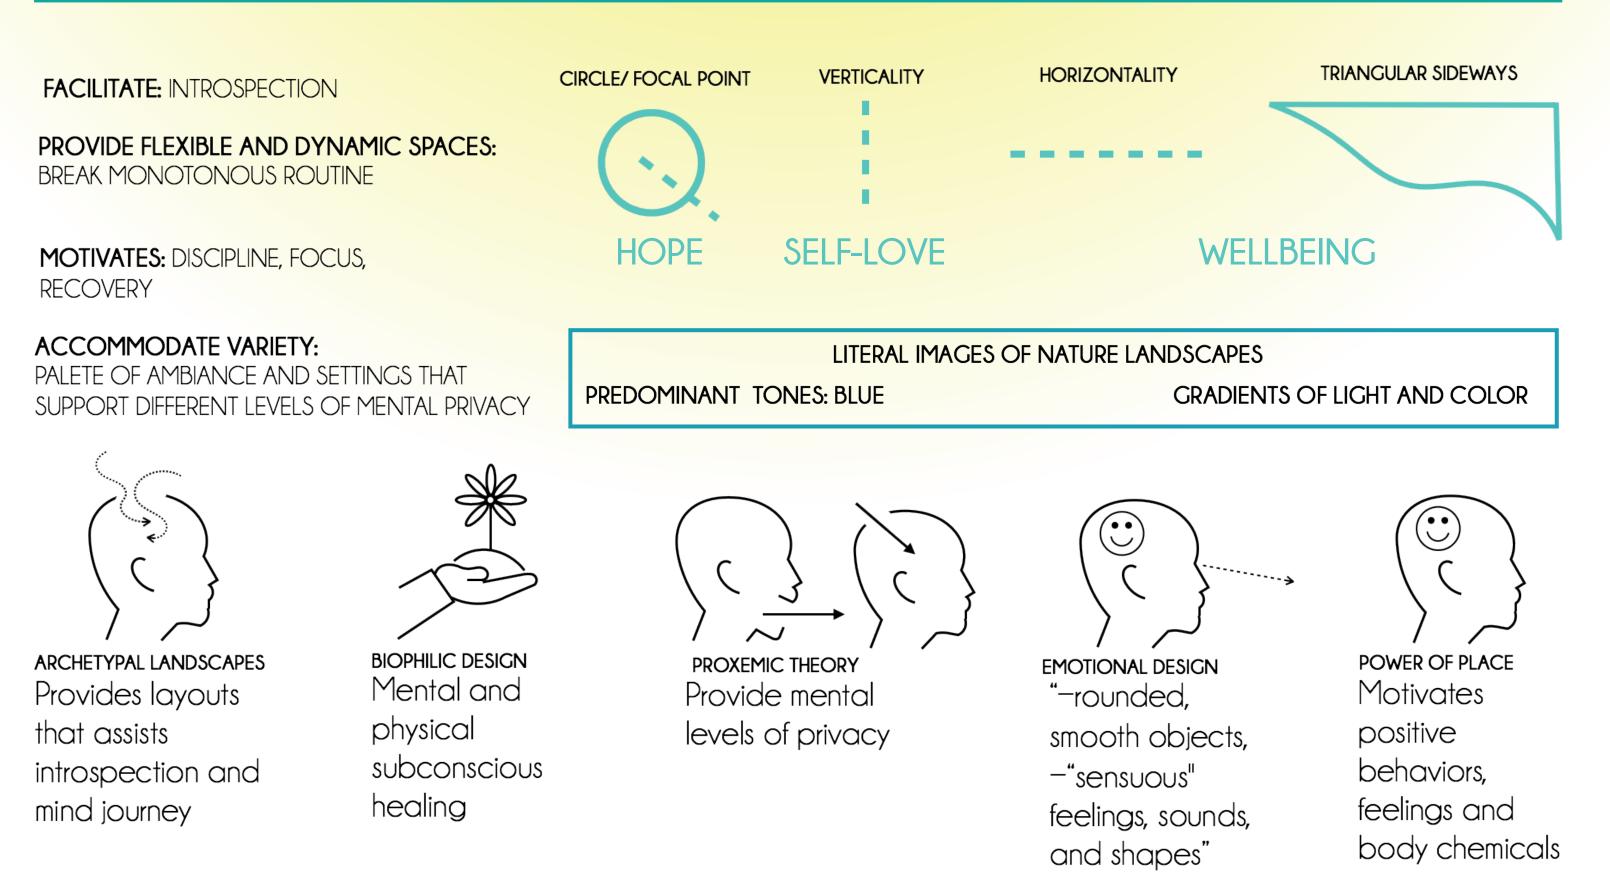

## **DESIGN PRINCIPALS**

HALF CIRCLE TO PROVOKE CURIOSIT

BOOKCASE

ND A FOCAL POIN FURNITURE: PROVIDE A CHOICE ERENT LEVELS OF PRIVAC

CLOSENESS BUT FACILITATES MENTA EGETATION SUPPORTS

POSITIVE EMOTIONA

SUPPORT FINDINGS

## **EVERY DESIGN DECISION HAS A** HEALING PURPOSE. EVERY DETAIL IS BACKED UP WITH EVIDENCE

-CONTACT WITH NATURE

SUBCONSCIOUS REM SELF-LOVE. STROLL AND MIND JOURNEY

FOCAL ENTRANCE

-MENTAL PRIVACY & INTROSPECTION FACILITATED BY GROUP SUPPORT

HOPE. VISUALLY STRONGER NODE TO WRAP UP THE DAY

INTROSPECTION