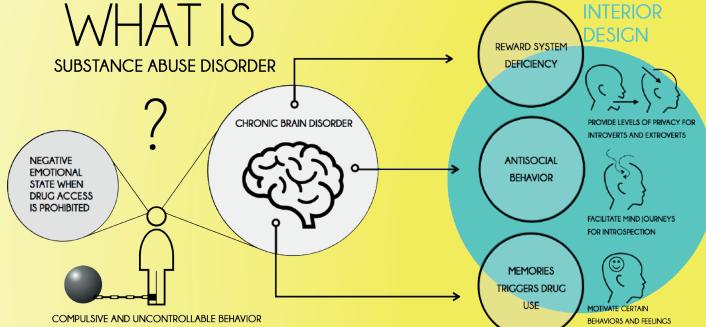

**GORUG ADDICTION IS A DISEASE THAT CAN BE TREATED** 

## HOWINTERIOR DESIGN CAN ENHANCE IN-PATIENT TREATMENT OF DRUG AND ALCOHOL **REHABILITATION CENTERS**

THERE IS VERY VAGUE SPECIFICATION ON HOW THE BUILT ENVIRONMENT AFFECTS THE THERAPIES.