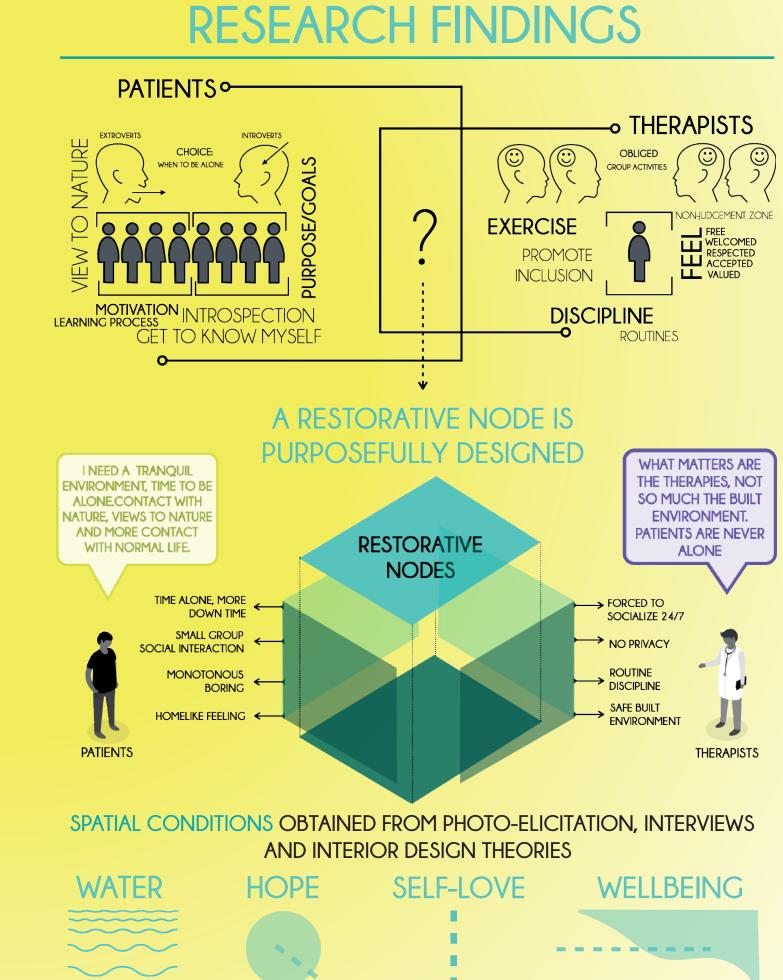

## HOWINTERIOR DESIGN CAN ENHANCE IN-PATIENT TREATMENT OF DRUG AND ALCOHOL **REHABILITATION CENTERS**

THERE IS VERY VAGUE SPECIFICATION ON HOW THE BUILT ENVIRONMENT AFFECTS THE THERAPIES.