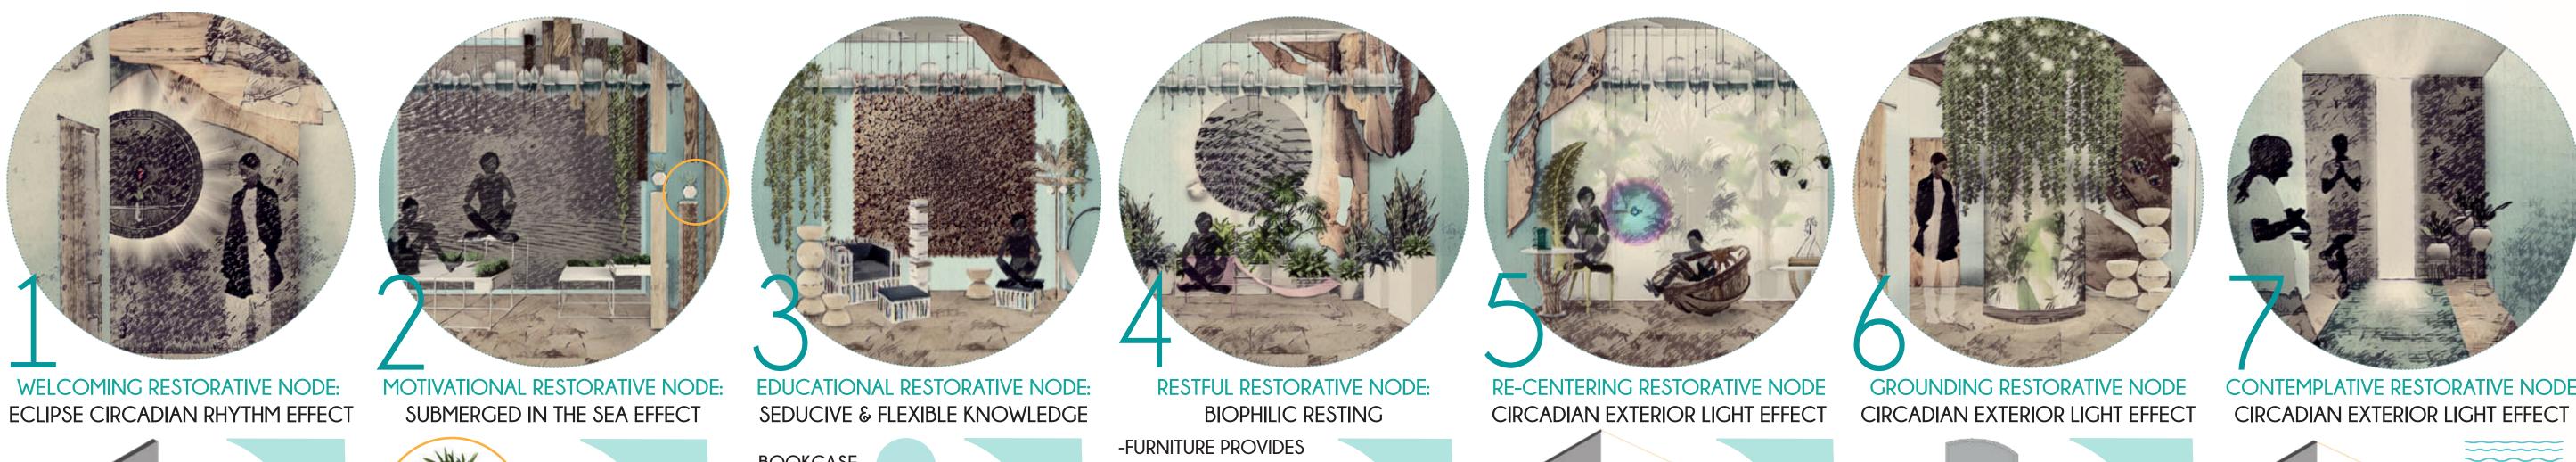

## **DESIGN PRINCIPALS**

HALF CIRCLE TO PROVOKE CURIOSIT

BOOKCASE

ND A FOCAL POIN FURNITURE: PROVIDE A CHOICE ERENT LEVELS OF PRIVAC

CLOSENESS BUT FACILITATES MENTA EGETATION SUPPORTS

POSITIVE EMOTIONA

SUPPORT FINDINGS

## **EVERY DESIGN DECISION HAS A** HEALING PURPOSE. EVERY DETAIL IS BACKED UP WITH EVIDENCE

-CONTACT WITH NATURE

SUBCONSCIOUS REM SELF-LOVE. STROLL AND MIND JOURNEY

FOCAL ENTRANCE

-MENTAL PRIVACY & INTROSPECTION FACILITATED BY GROUP SUPPORT

HOPE. VISUALLY STRONGER NODE TO WRAP UP THE DAY

INTROSPECTION